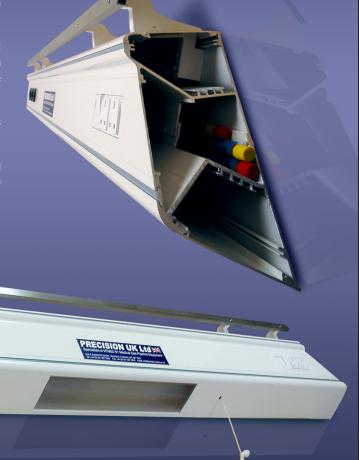

## **DESCRIPTION**

All Precision UK's CPX Bed Head Units are manufactured under BS EN 13485 Medical Devices: Quality Management Systems. They are designed and built with a view to provide smooth lines, a stylish finish and pleasing aesthetics in order to blend into the room décor. The unit is in accordance with the British Department of Health Memorandum No 2015 (HTM 2015).

Built from individually heat treated extruded aluminum sections,

#### **Specific Benefits Include:**

- Colour coded to customer requirements
- Extruded aluminum sections
- Separation of services as per BS EN 11197
- Integral up lighting and medical rails
- The main unit is normally supplied in white colour (RAL 9010).
- BS EN 9170 CPX Precision medical gas outlets as standard others available at request.